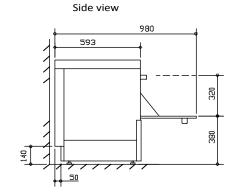

Front view 598

820-850 0

A = Water hose D = Drain hose E = Electric cable 65 210 305

Rear view

Drain height

| Aquatec G50 DP Glass Washer |                                                                                              |
|-----------------------------|----------------------------------------------------------------------------------------------|
| ✓                           | 500 x 500 mm square basket glass washer with a maximum wash height of 320 mm                 |
| ✓                           | 13 and 32 amp versions available                                                             |
| ✓                           | Simple to use basic controls for ease of use                                                 |
| <b>√</b>                    | Fixed 2 minute wash cycle                                                                    |
| ✓                           | High powered wash pump produces clean wash results                                           |
| <b>√</b>                    | Integral adjustable detergent and rinse aid pumps                                            |
| ✓                           | Washes up to 750 pint glasses per hour                                                       |
| <b>√</b>                    | Can be used as a commercial dishwasher with the addition of an external break tank           |
| ✓                           | This model is fitted with a drain pump so is suitable for floor mounting or below a work top |