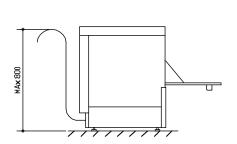

Front view 598

820-850 0

A = Water hose D = Drain hose E = Electric cable 65 210 305

Rear view

Drain height

| Aquatec G50 DP Glass Washer |                                                                                              |
|-----------------------------|----------------------------------------------------------------------------------------------|
| ✓                           | 500 x 500 mm square basket glass washer with a maximum wash height of 320 mm                 |
| ✓                           | 13 and 32 amp versions available                                                             |
| ✓                           | Simple to use basic controls for ease of use                                                 |
| <b>√</b>                    | Fixed 2 minute wash cycle                                                                    |
| ✓                           | High powered wash pump produces clean wash results                                           |
| <b>√</b>                    | Integral adjustable detergent and rinse aid pumps                                            |
| ✓                           | Washes up to 750 pint glasses per hour                                                       |
| <b>√</b>                    | Can be used as a commercial dishwasher with the addition of an external break tank           |
| ✓                           | This model is fitted with a drain pump so is suitable for floor mounting or below a work top |