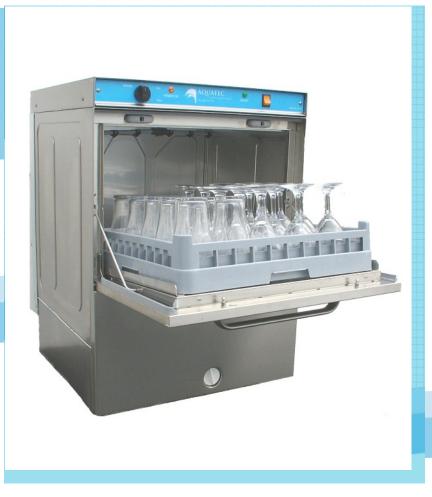

Aquatec G50 DP

## AQUATEC COMMERCIAL WAREWASHING EQUIPMENT

- ✓ Same size as a full sized domestic dishwasher (600mm x 600 mm x 820 mm high)
- ✓ A full sized glass washer 32amp or 13amp versions available
- ✓ Capable of washing 750 pint glasses per hour (500 x 500 mm basket)
- ✓ 2 minute wash cycle
- ✓ Can be used as a commercial dishwasher in church halls and staff coffee rooms

Front view 598

820-850 0

A = Water hose D = Drain hose E = Electric cable 65 210 305

Rear view

Drain height

| Aquatec G50 DP Glass Washer |                                                                                              |
|-----------------------------|----------------------------------------------------------------------------------------------|
| ✓                           | 500 x 500 mm square basket glass washer with a maximum wash height of 320 mm                 |
| ✓                           | 13 and 32 amp versions available                                                             |
| ✓                           | Simple to use basic controls for ease of use                                                 |
| <b>√</b>                    | Fixed 2 minute wash cycle                                                                    |
| ✓                           | High powered wash pump produces clean wash results                                           |
| <b>√</b>                    | Integral adjustable detergent and rinse aid pumps                                            |
| ✓                           | Washes up to 750 pint glasses per hour                                                       |
| <b>√</b>                    | Can be used as a commercial dishwasher with the addition of an external break tank           |
| ✓                           | This model is fitted with a drain pump so is suitable for floor mounting or below a work top |